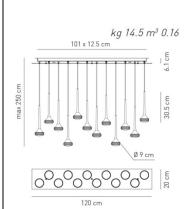

## SP FAI 12 R Design by Manuel Vivian

Collection consisting of recessed downlights, wall lamps, ceiling lamps and suspended lamps with chromed metal frame and glass diffuser. Available in several colours and sizes. Built-in (dimmable for some versions) LED light source.

Typology: suspended

## Ratings

- •Built in LED module
- •CCT 2700 K
- Diffused light
- ·Surface installation over holes
- •Supply voltage ~220-240V
- ·Switch mode: on-off
- •Dimmable 1-10V LED driver
- Steel frame

Product code composition