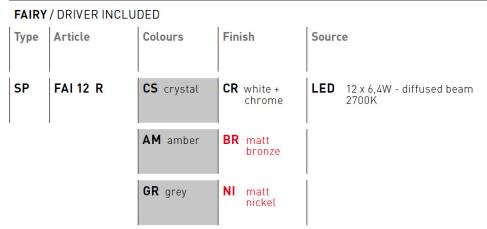

## Ratings

- •Built in LED module
- •CCT 2700 K
- Diffused light
- ·Surface installation over holes
- •Supply voltage ~220-240V
- ·Switch mode: on-off
- •Dimmable 1-10V LED driver
- Steel frame

Product code composition

Gli articoli in rosso sono disponibili solo fino ad esaurimento scorte. Articles in red are available until sold out.

 C €
 IP20 CRI90
 IED
 12 x ~565 lm
 88 lm/W
 110-240Vac

 example composition code
 |SP | FAI12R | GR | BR | LED

For optional accessories please refer to our pricelist, website or contact our representatives

CS Crystal

AM Amber

GR Grey

CR Chrome

Matt Bronze

Matt Nickel

EELc (Energy Efficiency Label compatibility) contain built in LED lamps that cannot be changed: A, A+, A++