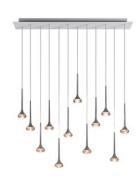

## SP FAI 12 R Design by Manuel Vivian

Collection consisting of recessed downlights, wall lamps, ceiling lamps and suspended lamps with chromed metal frame and glass diffuser. Available in several colours and sizes. Built-in (dimmable for some versions) LED light source.

Typology: suspended