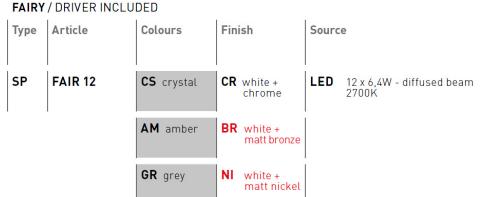

## Ratings

- •Built in **LED** module
- •CCT 2700 K
- Diffused light
- •Surface installation over holes
- •Supply voltage ~220-240V
- •Switch mode: on-off
- •Dimmable 1-10V LED driver
- Steel frame

Matt bronze

Matt nickel

Crystal Amber Grey

EELc (Energy Efficiency Label compatibility) contain built in LED lamps that cannot be changed: A, A+, A++

CUSTOMER\_\_\_\_\_NOTES\_\_\_\_

SPFAIR12 \_ \_ \_ LED