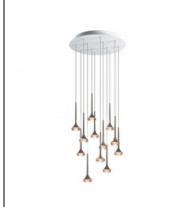

## SP FAIR 12 Design by Manuel Vivian

Collection consisting of recessed downlights, wall lamps, ceiling lamps and suspended lamps with chromed metal frame and glass diffuser. Available in several colours and sizes. Built-in (dimmable for some versions) LED light source.

Typology: Suspended