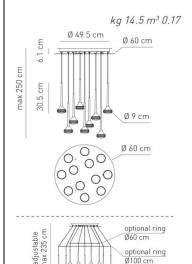

## Product code composition

Ø 60 cm

Ø 100 cm

 ${\tt Gli~articoli~in~rosso~sono~disponibili~solo~fino~ad~esaurimento~scorte}. \textit{Articles~in~red~are~available~until~sold~out}.$ 

For optional accessories please refer to our pricelist, website or contact our representatives